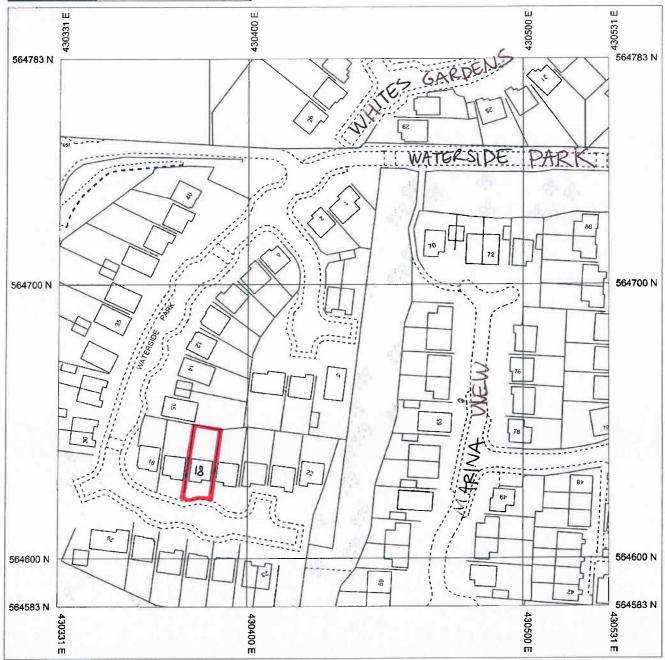

## **Location Map**

18 Waterside Park, Hebburn

Produced 09/05/2012 from the Ordnance Survey National Geographic Database and incorporating surveyed revision available at this date. © Crown Copyright 2012

Plot Centre Coordinates: 430431, 564683

South Tyneside Council Area Planning Group Received 19/06/12 ST/0891/12/FUL